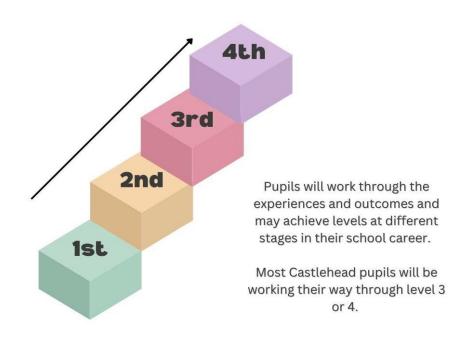

During the Broad General Education (\$1-\$3) pupils continue to work through Curriculum for Excellence levels. Within each CFE level, here are 3 ratings for progress. Please find further detail regarding their level and ratings enclosed with the report.

## S1-S3 The Broad General Education (BGE)

In the BGE, our pupils cover the experiences and outcomes across 4 different levels.