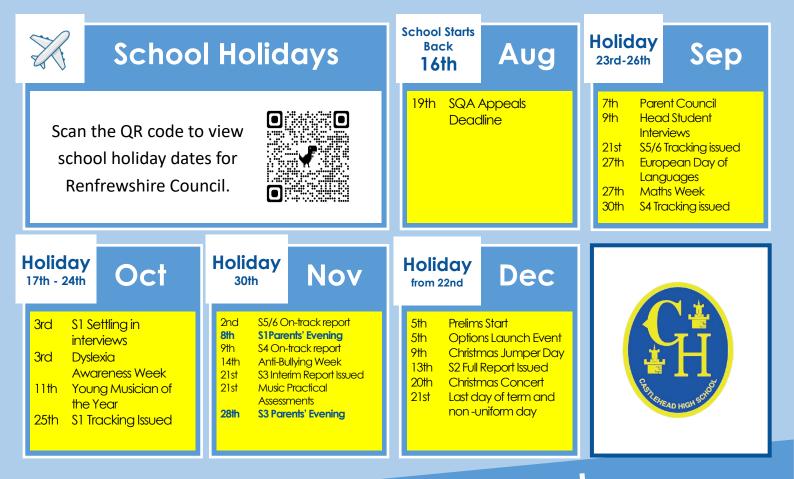

# Castlehead High School Calendar 2022- 2023

| School<br>Starts Back<br>5th Jan                                                                                                      | Holiday<br>13th-15th Feb                                                                                                                                   | Women's<br>History<br>Month Mar Holiday<br>3rd - 14th Apr                                                                                                                                                  |  |  |  |
|---------------------------------------------------------------------------------------------------------------------------------------|------------------------------------------------------------------------------------------------------------------------------------------------------------|------------------------------------------------------------------------------------------------------------------------------------------------------------------------------------------------------------|--|--|--|
| 10thS2-5 Options Evening24thS5/6 Reports Issued25thUCAS Deadline26thS2 Parents' Evening30thLanguages Week31stS4 On Track ReportIssued | 6thS5/6 Parents' Evening6thChildren's Mental<br>Health Week20thModern Languages<br>Talking Exam21stS4 Parents' Evening27thS2-5 Options interviews<br>begin | 2ndWorld Book Day<br>S3 Reports issued<br>14th17thEaster Assemblies<br>19th14thPi Day<br>27th19thSenior Awards Event<br>21st27thMusic & Practical<br>Cookery final exams24thStudy Leave for S4-6<br>begins |  |  |  |
| Holiday<br>1st and 26th-<br>30th May                                                                                                  | Holiday<br>from 28th Jun                                                                                                                                   | Contact the School                                                                                                                                                                                         |  |  |  |
| 15th S2 interim report<br>issued                                                                                                      | 5th New timetable begins<br>13th P7 3 Day Visit                                                                                                            | Tel: 0300 300 1300                                                                                                                                                                                         |  |  |  |
| 17th National Numeracy<br>Day<br>23rd S1 Full report issued                                                                           | 14thP7 Parents TransitionEvening21stJunior AwardsEvening27thNon Uniform and last                                                                           | Email: castleheadhighenquiries@renfrewshire.gov.uk<br>Web: Under construction                                                                                                                              |  |  |  |
|                                                                                                                                       |                                                                                                                                                            | Facebook: Castlehead High School on Facebook                                                                                                                                                               |  |  |  |
|                                                                                                                                       | day                                                                                                                                                        | Address: Castlehead High School, 30 Camphill,<br>Canal Street, Paisley, PA1 2HL                                                                                                                            |  |  |  |

### Holidays

#### Term 1

In-service days: Friday 12th and Monday 15th August

Pupils' first day: Tuesday 16 August 2022 September Weekend: 23rd to 26th September October Week: 17th to 24th October Pupils Return: Tuesday 25th October 2022 St. Andrew's Day (schools closed): 30th November Festive break: 22 December to 4 January 2023

Pupils return: Thursday 5 January February holiday: 13th to 15th February Pupils return: Thursday 16th February Spring holiday: 3rd to 14th April

Term 2

#### Term 3

Pupils return: Monday 17th April May Day (schools closed): Monday 1st May Pupils return: Tuesday 2nd May May Weekend: 26th to 30th May In-service day: Tuesday 30th May Pupils return: Wednesday 31st May Last day of session: Tuesday 27th June